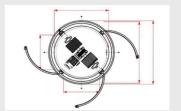

### DRIVER

2.2 Kw Omron (Japan)

#### **ENGINE**

Siemens (Almanya) / Elektromagntic Disc Break

#### **RESCUE SYSTEM**

Auto by UPS / Manuel by hand

#### DOOR TYPE

Dairesel Tam Otomatik / Manuel

#### **ENERGY**

1 Phase 110~230 Vac / 3 Phase 230/400 Vac 50-60 Hz

ELUX TUBO which has vibration absorbing components, do not need a machine room, pit and elevator shaft, do not create noise and vibration with its imported german motor, magnetic brake, and a unique driving system that provides soft start and stop.