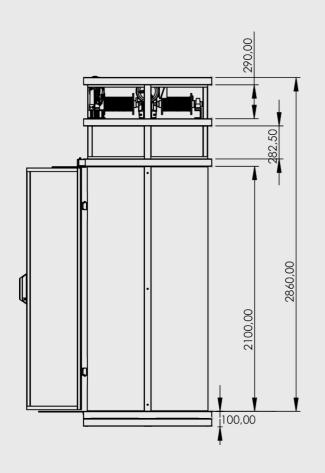

#### **OUTER DIMENTION**

Ø 900 MM

#### CABIN DIMENTION

Ø 650 x 2100 MM

#### DOOR DIMENTION

500 X 2.100 MM

### PIT

100 MM

#### **OVERHEAD**

2.900 MM

Elux Tubo is specially designed for the smallest areas where conventional elevators cannot be applied by shaftless structure. We offer a cabin space that one person can easily fit with its 90 cm outer space and 65 cm diameter.

## TECHNICAL DIMENSIONS

100 mm Pit

2100 mm Cabin Height

2900 mm Overhead

|                                                                   | 1 of Scat Osc                                  |                                                  |                                                   |                                                   | 1 of Wheelerian osc                               |
|-------------------------------------------------------------------|------------------------------------------------|--------------------------------------------------|---------------------------------------------------|---------------------------------------------------|---------------------------------------------------|
| SINGLE ENTRY                                                      | TUBO 900                                       | ( TUBO 1100                                      | TUBO 1300                                         | TUBO 1500                                         | TUBO 1700                                         |
| Structural Opening Tower Diameter Cabin Diameter (Ø) Door Opening | 950 MM<br>900 MM<br>650x2100 MM<br>500x2100 MM | 1150 MM<br>1100 MM<br>850x2100 MM<br>500x2100 MM | 1350 MM<br>1300 MM<br>1050x2100 MM<br>650x2100 MM | 1550 MM<br>1500 MM<br>1250x2100 MM<br>800x2100 MM | 1750 MM<br>1700 MM<br>1450x2100 MM<br>950x2100 MM |
| OPPOSING ENTRY                                                    |                                                |                                                  |                                                   |                                                   |                                                   |
| Structural Opening Tower Diameter Cabin Diameter (Ø) Door Opening | 950 MM<br>900 MM<br>650x2100 MM<br>500x2100 MM | 1150 MM<br>1100 MM<br>850x2100 MM<br>500x2100 MM | 1350 MM<br>1300 MM<br>1050x2100 MM<br>650x2100 MM | 1550 MM<br>1500 MM<br>1250x2100 MM<br>800x2100 MM | 1750 MM<br>1700 MM<br>1450x2100 MM<br>950x2100 MM |
| DIAGONAL ENTRY                                                    |                                                |                                                  |                                                   |                                                   |                                                   |
| Structural Opening Tower Diameter Cabin Diameter (Ø) Door Opening | NOT APPLICABLE                                 | 1100 MM<br>850x2100 MM<br>500x2100 MM            | 1350 MM<br>1300 MM<br>1050x2100 MM<br>650x2100 MM | 1550 MM<br>1500 MM<br>1250x2100 MM<br>800x2100 MM | 1750 MM<br>1700 MM<br>1450x2100 MM<br>950x2100 MM |
| GENERAL DIMENSION                                                 |                                                |                                                  |                                                   |                                                   |                                                   |
| Load Capacity<br>Headroom<br>Pit Height                           | 80 KG<br>2900 MM<br>100 MM                     | 160 KG<br>2900 MM<br>100 MM                      | 250 KG<br>2900 MM<br>100 MM                       | 325 KG<br>2900 MM<br>100 MM                       | 400 KG<br>2900 MM<br>100 MM                       |