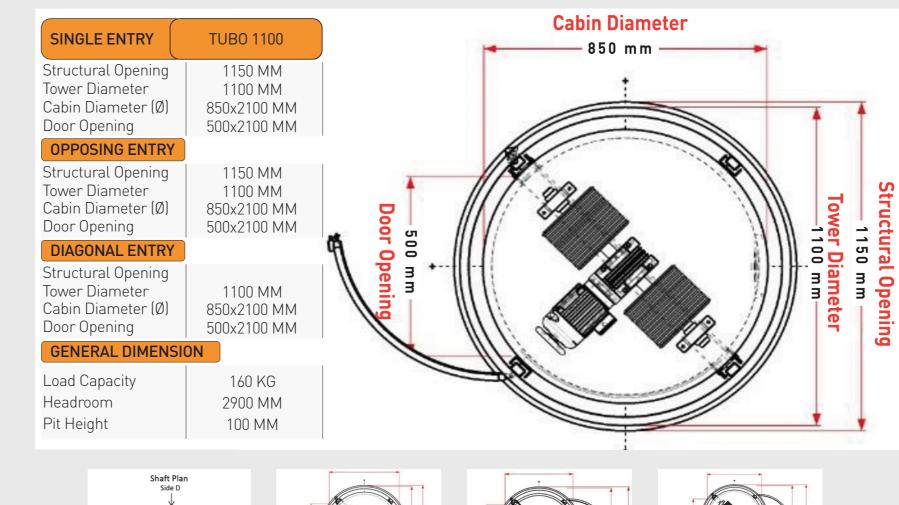

#### **Cabin Diameter** SINGLE ENTRY TUBO 1300 1050 mm-Structural Opening 1350 MM Tower Diameter 1300 MM Cabin Diameter (Ø) 1050x2100 MM Door Opening 650x2100 MM **OPPOSING ENTRY** Structural Opening 1350 MM Structural Opening 1300 MM Tower Diameter Tower Cabin Diameter (Ø) 1050x2100 MM Door Openin Door Opening 650x2100 MM **DIAGONAL ENTRY** Diameter 3 3 Structural Opening 1350 MM Tower Diameter 1300 MM Cabin Diameter (Ø) 1050x2100 MM Door Opening 650x2100 MM GENERAL DIMENSION Load Capacity 250 KG Headroom 2900 MM Pit Height 100 MM