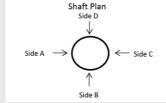

#### **Cabin Diameter** SINGLE ENTRY TUBO 1300 1050 mm-Structural Opening 1350 MM Tower Diameter 1300 MM Cabin Diameter (Ø) 1050x2100 MM Door Opening 650x2100 MM **OPPOSING ENTRY** Structural Opening 1350 MM Structural Opening 1300 MM Tower Diameter Tower Cabin Diameter (Ø) 1050x2100 MM Door Openin Door Opening 650x2100 MM **DIAGONAL ENTRY** Diameter 3 3 Structural Opening 1350 MM Tower Diameter 1300 MM Cabin Diameter (Ø) 1050x2100 MM Door Opening 650x2100 MM GENERAL DIMENSION Load Capacity 250 KG Headroom 2900 MM Pit Height 100 MM