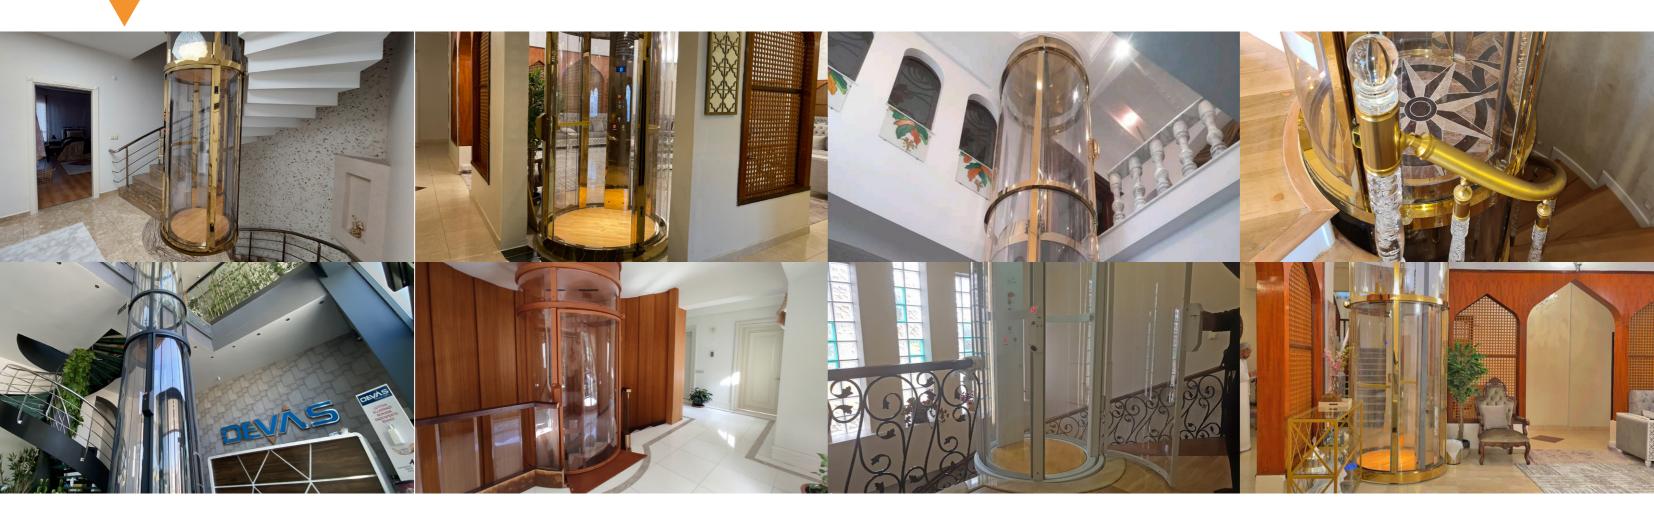

BRINGS LIGHT TO YOUR LIFE



#### **OUTER DIMENTION**

Ø 900 MM

#### CABIN DIMENTION

Ø 650 x 2100 MM

#### DOOR DIMENTION

500 X 2.100 MM

### PIT

100 MM

#### **OVERHEAD**

2.900 MM

Elux Tubo is specially designed for the smallest areas where conventional elevators cannot be applied by shaftless structure. We offer a cabin space that one person can easily fit with its 90 cm outer space and 65 cm diameter.





650<sup>®</sup>
mm
Cabin Space







#### **OUTER DIMENTION**

Ø 1100 MM

#### CABIN DIMENTION

Ø 850 x 2100 MM

#### DOOR DIMENTION

500 X 2.100 MM

PIT

100 MM

#### **OVERHEAD**

2.900 MM

It is the favorite of those who are looking for a home elevator with a small space but a large interior. Two people can use it comfortably with its 85 cm wide cabin area. You can carry y