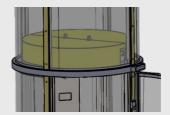

## TECHNICAL DIMENSIONS

100 mm Pit

2100 mm Cabin Height

2900 mm Overhead

|                                                                   | 1 of Scat Osc                                  |                                                  |                                                   |                                                   | 1 of Wheelerian osc                               |
|-------------------------------------------------------------------|------------------------------------------------|--------------------------------------------------|---------------------------------------------------|---------------------------------------------------|---------------------------------------------------|
| SINGLE ENTRY                                                      | TUBO 900                                       | ( TUBO 1100                                      | TUBO 1300                                         | TUBO 1500                                         | TUBO 1700                                         |
| Structural Opening Tower Diameter Cabin Diameter (Ø) Door Opening | 950 MM<br>900 MM<br>650x2100 MM<br>500x2100 MM | 1150 MM<br>1100 MM<br>850x2100 MM<br>500x2100 MM | 1350 MM<br>1300 MM<br>1050x2100 MM<br>650x2100 MM | 1550 MM<br>1500 MM<br>1250x2100 MM<br>800x2100 MM | 1750 MM<br>1700 MM<br>1450x2100 MM<br>950x2100 MM |
| OPPOSING ENTRY                                                    |                                                |                                                  |                                                   |                                                   |                                                   |
| Structural Opening Tower Diameter Cabin Diameter (Ø) Door Opening | 950 MM<br>900 MM<br>650x2100 MM<br>500x2100 MM | 1150 MM<br>1100 MM<br>850x2100 MM<br>500x2100 MM | 1350 MM<br>1300 MM<br>1050x2100 MM<br>650x2100 MM | 1550 MM<br>1500 MM<br>1250x2100 MM<br>800x2100 MM | 1750 MM<br>1700 MM<br>1450x2100 MM<br>950x2100 MM |
| DIAGONAL ENTRY                                                    |                                                |                                                  |                                                   |                                                   |                                                   |
| Structural Opening Tower Diameter Cabin Diameter (Ø) Door Opening | NOT APPLICABLE                                 | 1100 MM<br>850x2100 MM<br>500x2100 MM            | 1350 MM<br>1300 MM<br>1050x2100 MM<br>650x2100 MM | 1550 MM<br>1500 MM<br>1250x2100 MM<br>800x2100 MM | 1750 MM<br>1700 MM<br>1450x2100 MM<br>950x2100 MM |
| GENERAL DIMENSION                                                 |                                                |                                                  |                                                   |                                                   |                                                   |
| Load Capacity<br>Headroom<br>Pit Height                           | 80 KG<br>2900 MM<br>100 MM                     | 160 KG<br>2900 MM<br>100 MM                      | 250 KG<br>2900 MM<br>100 MM                       | 325 KG<br>2900 MM<br>100 MM                       | 400 KG<br>2900 MM<br>100 MM                       |