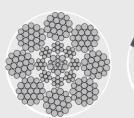

### ROPE

2 x Ø 6.5 MM 8 Steel Core Wire Rope

For your safety, while providing a safer travel with the oval beam curtain inside the cabin, a set of mechanical braking mechanisms have been developed against rope breakages. Regulator braking system does not allow it to go faster then specified speed.