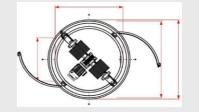

### DRIVER

2.2 Kw Omron (Japan)

#### **ENGINE**

Siemens (Almanya) / Elektromagntic Disc Break

#### **RESCUE SYSTEM**

Auto by UPS / Manuel by hand

#### DOOR TYPE

Dairesel Tam Otomatik / Manuel

#### **ENERGY**

1 Phase 110~230 Vac / 3 Phase 230/400 Vac 50-60 Hz

ELUX TUBO which has vibration absorbing components, do not need a machine room, pit and elevator shaft, do not create noise and vibration with its imported german motor, magnetic brake, and a unique driving system that provides soft start and stop.