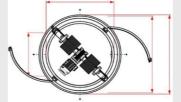

#### **Cabin Diameter** SINGLE ENTRY TUBO 1300 1050 mm-Structural Opening 1350 MM Tower Diameter 1300 MM Cabin Diameter (Ø) 1050x2100 MM Door Opening 650x2100 MM **OPPOSING ENTRY** Structural Opening 1350 MM Structural Opening 1300 MM Tower Diameter Tower Cabin Diameter (Ø) 1050x2100 MM Door Openin Door Opening 650x2100 MM **DIAGONAL ENTRY** Diameter 3 3 Structural Opening 1350 MM Tower Diameter 1300 MM Cabin Diameter (Ø) 1050x2100 MM Door Opening 650x2100 MM GENERAL DIMENSION Load Capacity 250 KG Headroom 2900 MM Pit Height 100 MM

#### **Cabin Diameter** SINGLE ENTRY TUBO 1500 1250 mm Structural Opening 1550 MM Tower Diameter 1500 MM Cabin Diameter (Ø) 1250x2100 MM Door Opening 800x2100 MM **OPPOSING ENTRY** Structural Opening 1550 MM Tower Diameter 1500 MM Tower Cabin Diameter (Ø) 1250x2100 MM Door Openin Door Opening 800x2100 MM **DIAGONAL ENTRY** Diameter 3 3 Structural Opening 1550 MM Tower Diameter 1500 MM Cabin Diameter (Ø) 1250x2100 MM Door Opening 800x2100 MM GENERAL DIMENSION Load Capacity 325 KG Headroom 2900 MM Pit Height 100 MM

#### For Wheelchair Use **Cabin Diameter** SINGLE ENTRY TUBO 1700 1450 mm-Structural Opening 1750 MM 1700 MM Tower Diameter Cabin Diameter (Ø) 1450x2100 MM 950x2100 MM Door Opening **OPPOSING ENTRY** Structural Opening 1750 MM Tower Diameter 1700 MM Cabin Diameter (Ø) 1450x2100 MM Door Openin 950x2100 MM Door Opening **DIAGONAL ENTRY** 3 3 Structural Opening 1750 MM Tower Diameter 1700 MM Cabin Diameter (Ø) 1450x2100 MM Door Opening 950x2100 MM GENERAL DIMENSION 400 KG Load Capacity Headroom 2900 MM Pit Height 100 MM