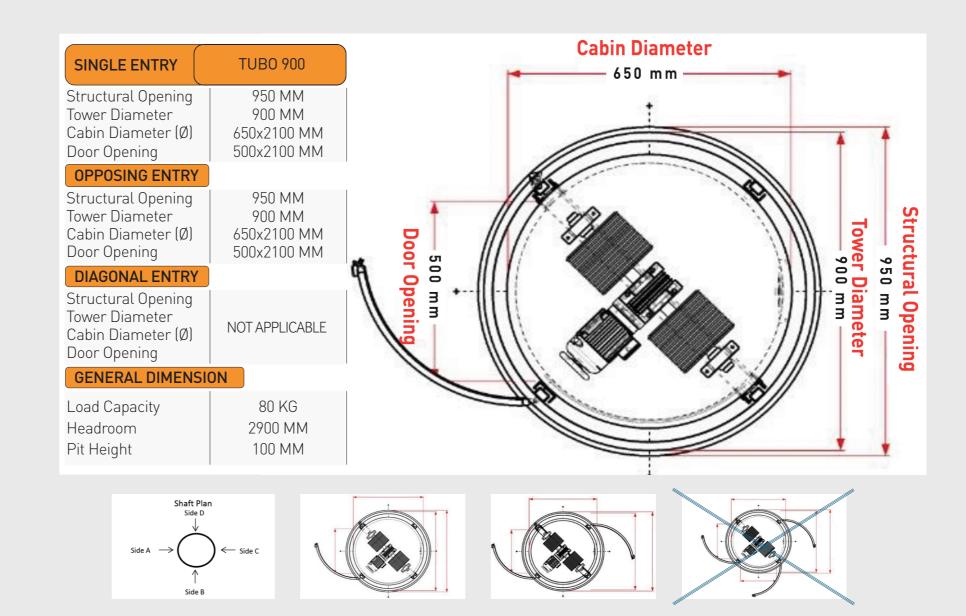

#### **Cabin Diameter** SINGLE ENTRY TUBO 1300 1050 mm-Structural Opening 1350 MM Tower Diameter 1300 MM Cabin Diameter (Ø) 1050x2100 MM Door Opening 650x2100 MM **OPPOSING ENTRY** Structural Opening 1350 MM Structural Opening 1300 MM Tower Diameter Tower Cabin Diameter (Ø) 1050x2100 MM Door Openin Door Opening 650x2100 MM **DIAGONAL ENTRY** Diameter 3 3 Structural Opening 1350 MM Tower Diameter 1300 MM Cabin Diameter (Ø) 1050x2100 MM Door Opening 650x2100 MM GENERAL DIMENSION Load Capacity 250 KG Headroom 2900 MM Pit Height 100 MM

## TECHNICAL DIMENSIONS

100 mm Pit

2100 mm Cabin Height

2900 mm Overhead

|                                                                   | 1 of Scat Osc                                  |                                                  |                                                   |                                                   | 1 of Wheelerian osc                               |
|-------------------------------------------------------------------|------------------------------------------------|--------------------------------------------------|---------------------------------------------------|---------------------------------------------------|---------------------------------------------------|
| SINGLE ENTRY                                                      | TUBO 900                                       | ( TUBO 1100                                      | TUBO 1300                                         | TUBO 1500                                         | TUBO 1700                                         |
| Structural Opening Tower Diameter Cabin Diameter (Ø) Door Opening | 950 MM<br>900 MM<br>650x2100 MM<br>500x2100 MM | 1150 MM<br>1100 MM<br>850x2100 MM<br>500x2100 MM | 1350 MM<br>1300 MM<br>1050x2100 MM<br>650x2100 MM | 1550 MM<br>1500 MM<br>1250x2100 MM<br>800x2100 MM | 1750 MM<br>1700 MM<br>1450x2100 MM<br>950x2100 MM |
| OPPOSING ENTRY                                                    |                                                |                                                  |                                                   |                                                   |                                                   |
| Structural Opening Tower Diameter Cabin Diameter (Ø) Door Opening | 950 MM<br>900 MM<br>650x2100 MM<br>500x2100 MM | 1150 MM<br>1100 MM<br>850x2100 MM<br>500x2100 MM | 1350 MM<br>1300 MM<br>1050x2100 MM<br>650x2100 MM | 1550 MM<br>1500 MM<br>1250x2100 MM<br>800x2100 MM | 1750 MM<br>1700 MM<br>1450x2100 MM<br>950x2100 MM |
| DIAGONAL ENTRY                                                    |                                                |                                                  |                                                   |                                                   |                                                   |
| Structural Opening Tower Diameter Cabin Diameter (Ø) Door Opening | NOT APPLICABLE                                 | 1100 MM<br>850x2100 MM<br>500x2100 MM            | 1350 MM<br>1300 MM<br>1050x2100 MM<br>650x2100 MM | 1550 MM<br>1500 MM<br>1250x2100 MM<br>800x2100 MM | 1750 MM<br>1700 MM<br>1450x2100 MM<br>950x2100 MM |
| GENERAL DIMENSION                                                 |                                                |                                                  |                                                   |                                                   |                                                   |
| Load Capacity<br>Headroom<br>Pit Height                           | 80 KG<br>2900 MM<br>100 MM                     | 160 KG<br>2900 MM<br>100 MM                      | 250 KG<br>2900 MM<br>100 MM                       | 325 KG<br>2900 MM<br>100 MM                       | 400 KG<br>2900 MM<br>100 MM                       |

For Seat Use

For Wheelchair Use