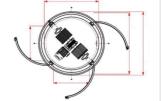

#### **Cabin Diameter** SINGLE ENTRY TUBO 1300 1050 mm-Structural Opening 1350 MM Tower Diameter 1300 MM Cabin Diameter (Ø) 1050x2100 MM Door Opening 650x2100 MM **OPPOSING ENTRY** Structural Opening 1350 MM Structural Opening 1300 MM Tower Diameter Tower Cabin Diameter (Ø) 1050x2100 MM Door Openin Door Opening 650x2100 MM **DIAGONAL ENTRY** Diameter 3 3 Structural Opening 1350 MM Tower Diameter 1300 MM Cabin Diameter (Ø) 1050x2100 MM Door Opening 650x2100 MM GENERAL DIMENSION Load Capacity 250 KG Headroom 2900 MM Pit Height 100 MM