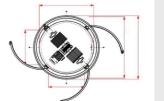

## TECHNICAL DIMENSIONS

100 mm Pit

2100 mm Cabin Height

2900 mm Overhead

|                                                                   | 1 of Scat Osc                                  |                                                  |                                                   |                                                   | 1 of Wheelerian osc                               |
|-------------------------------------------------------------------|------------------------------------------------|--------------------------------------------------|---------------------------------------------------|---------------------------------------------------|---------------------------------------------------|
| SINGLE ENTRY                                                      | TUBO 900                                       | ( TUBO 1100                                      | TUBO 1300                                         | TUBO 1500                                         | TUBO 1700                                         |
| Structural Opening Tower Diameter Cabin Diameter (Ø) Door Opening | 950 MM<br>900 MM<br>650x2100 MM<br>500x2100 MM | 1150 MM<br>1100 MM<br>850x2100 MM<br>500x2100 MM | 1350 MM<br>1300 MM<br>1050x2100 MM<br>650x2100 MM | 1550 MM<br>1500 MM<br>1250x2100 MM<br>800x2100 MM | 1750 MM<br>1700 MM<br>1450x2100 MM<br>950x2100 MM |
| OPPOSING ENTRY                                                    |                                                |                                                  |                                                   |                                                   |                                                   |
| Structural Opening Tower Diameter Cabin Diameter (Ø) Door Opening | 950 MM<br>900 MM<br>650x2100 MM<br>500x2100 MM | 1150 MM<br>1100 MM<br>850x2100 MM<br>500x2100 MM | 1350 MM<br>1300 MM<br>1050x2100 MM<br>650x2100 MM | 1550 MM<br>1500 MM<br>1250x2100 MM<br>800x2100 MM | 1750 MM<br>1700 MM<br>1450x2100 MM<br>950x2100 MM |
| DIAGONAL ENTRY                                                    |                                                |                                                  |                                                   |                                                   |                                                   |
| Structural Opening Tower Diameter Cabin Diameter (Ø) Door Opening | NOT APPLICABLE                                 | 1100 MM<br>850x2100 MM<br>500x2100 MM            | 1350 MM<br>1300 MM<br>1050x2100 MM<br>650x2100 MM | 1550 MM<br>1500 MM<br>1250x2100 MM<br>800x2100 MM | 1750 MM<br>1700 MM<br>1450x2100 MM<br>950x2100 MM |
| GENERAL DIMENSION                                                 |                                                |                                                  |                                                   |                                                   |                                                   |
| Load Capacity<br>Headroom<br>Pit Height                           | 80 KG<br>2900 MM<br>100 MM                     | 160 KG<br>2900 MM<br>100 MM                      | 250 KG<br>2900 MM<br>100 MM                       | 325 KG<br>2900 MM<br>100 MM                       | 400 KG<br>2900 MM<br>100 MM                       |

For Seat Use

For Wheelchair Use