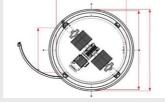

#### **ENERGY**

1 Phase 110~230 Vac / 3 Phase 230/400 Vac 50-60 Hz

ELUX TUBO which has vibration absorbing components, do not need a machine room, pit and elevator shaft, do not create noise and vibration with its imported german motor, magnetic brake, and a unique driving system that provides soft start and stop.