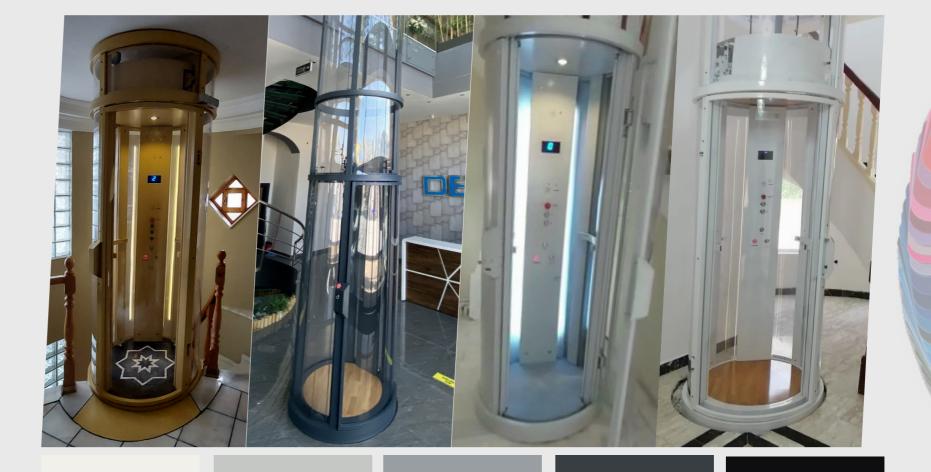

BRINGS LIGHT TO YOUR LIFE

#### **ENOUNCING**

English / Arabic / Turkish

Elux Tubo, which is an excellent home elevator, offers you bright and spacious spaces with panoramic colored or transparent, unbreakable acrylic glass coatings. It adds a stylish and modern look to your home with the colors suitable for the decor of your buildings or with its decorative chrome coatings.

Polyester Powder Painting RAL Colored

**ALTERNATIVES (OPTIONAL)** 

Different Decorative Chrome Covering Options Are Available.

Easy-to-clean surface, anti-bacterial structure and maximum resistance against oxidation tell you why we prefer decorative chrome sheet. With the stylish and modern look of chrome Elux Tubo, you can upgrade your homes style.