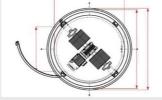

#### **OUTER DIMENTION**

Ø 1300 MM

#### **CABIN DIMENTION**

Ø 1050 X 2100 MM

#### DOOR DIMENTION

650 x 2.100 MM

PIT

100 MM

#### **OVERHEAD**

2.900 MM

High performance in narrow space. Three people can comfortably use it with its 105 cm wide cabin area. It will be your biggest helper at home with a minimum carrying capacity of 250 Kg.

#### **Cabin Diameter** SINGLE ENTRY TUBO 1300 1050 mm-Structural Opening 1350 MM Tower Diameter 1300 MM Cabin Diameter (Ø) 1050x2100 MM Door Opening 650x2100 MM **OPPOSING ENTRY** Structural Opening 1350 MM Structural Opening 1300 MM Tower Diameter Tower Cabin Diameter (Ø) 1050x2100 MM Door Openin Door Opening 650x2100 MM **DIAGONAL ENTRY** Diameter 3 3 Structural Opening 1350 MM Tower Diameter 1300 MM Cabin Diameter (Ø) 1050x2100 MM Door Opening 650x2100 MM GENERAL DIMENSION Load Capacity 250 KG Headroom 2900 MM Pit Height 100 MM