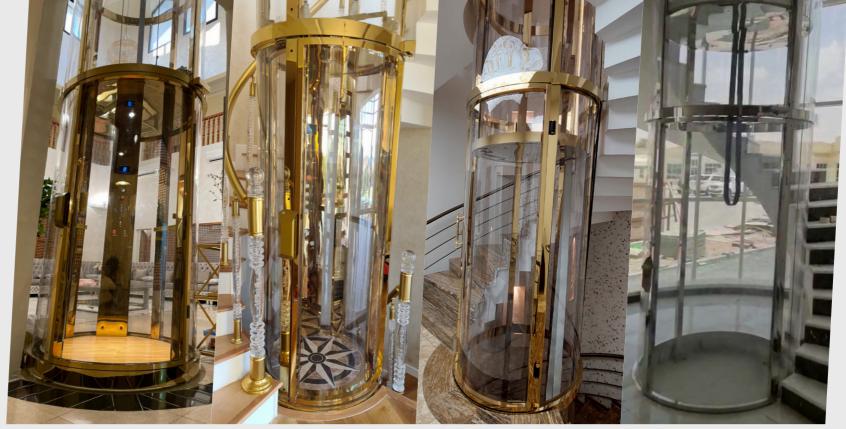

BRINGS LIGHT TO YOUR LIFE

#### **ENOUNCING**

English / Arabic / Turkish

Elux Tubo, which is an excellent home elevator, offers you bright and spacious spaces with panoramic colored or transparent, unbreakable acrylic glass coatings. It adds a stylish and modern look to your home with the colors suitable for the decor of your buildings or with its decorative chrome coatings.

Polyester Powder Painting RAL Colored

**ALTERNATIVES (OPTIONAL)** 

Different Decorative Chrome Covering Options Are Available.

Easy-to-clean surface, anti-bacterial structure and maximum resistance against oxidation tell you why we prefer decorative chrome sheet. With the stylish and modern look of chrome Elux Tubo, you can upgrade your homes style.