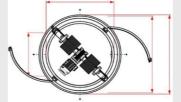

## TECHNICAL DIMENSIONS

100 mm Pit

2100 mm Cabin Height

2900 mm Overhead

|                                                                   | 1 of Scat Osc                                  |                                                  |                                                   |                                                   | 1 of Wheelerian osc                               |
|-------------------------------------------------------------------|------------------------------------------------|--------------------------------------------------|---------------------------------------------------|---------------------------------------------------|---------------------------------------------------|
| SINGLE ENTRY                                                      | TUBO 900                                       | ( TUBO 1100                                      | TUBO 1300                                         | TUBO 1500                                         | TUBO 1700                                         |
| Structural Opening Tower Diameter Cabin Diameter (Ø) Door Opening | 950 MM<br>900 MM<br>650x2100 MM<br>500x2100 MM | 1150 MM<br>1100 MM<br>850x2100 MM<br>500x2100 MM | 1350 MM<br>1300 MM<br>1050x2100 MM<br>650x2100 MM | 1550 MM<br>1500 MM<br>1250x2100 MM<br>800x2100 MM | 1750 MM<br>1700 MM<br>1450x2100 MM<br>950x2100 MM |
| OPPOSING ENTRY                                                    |                                                |                                                  |                                                   |                                                   |                                                   |
| Structural Opening Tower Diameter Cabin Diameter (Ø) Door Opening | 950 MM<br>900 MM<br>650x2100 MM<br>500x2100 MM | 1150 MM<br>1100 MM<br>850x2100 MM<br>500x2100 MM | 1350 MM<br>1300 MM<br>1050x2100 MM<br>650x2100 MM | 1550 MM<br>1500 MM<br>1250x2100 MM<br>800x2100 MM | 1750 MM<br>1700 MM<br>1450x2100 MM<br>950x2100 MM |
| DIAGONAL ENTRY                                                    |                                                |                                                  |                                                   |                                                   |                                                   |
| Structural Opening Tower Diameter Cabin Diameter (Ø) Door Opening | NOT APPLICABLE                                 | 1100 MM<br>850x2100 MM<br>500x2100 MM            | 1350 MM<br>1300 MM<br>1050x2100 MM<br>650x2100 MM | 1550 MM<br>1500 MM<br>1250x2100 MM<br>800x2100 MM | 1750 MM<br>1700 MM<br>1450x2100 MM<br>950x2100 MM |
| GENERAL DIMENSION                                                 |                                                |                                                  |                                                   |                                                   |                                                   |
| Load Capacity<br>Headroom<br>Pit Height                           | 80 KG<br>2900 MM<br>100 MM                     | 160 KG<br>2900 MM<br>100 MM                      | 250 KG<br>2900 MM<br>100 MM                       | 325 KG<br>2900 MM<br>100 MM                       | 400 KG<br>2900 MM<br>100 MM                       |

For Seat Use

For Wheelchair Use