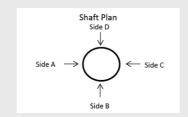

#### **Cabin Diameter** SINGLE ENTRY TUBO 1300 1050 mm-Structural Opening 1350 MM Tower Diameter 1300 MM Cabin Diameter (Ø) 1050x2100 MM Door Opening 650x2100 MM **OPPOSING ENTRY** Structural Opening 1350 MM Structural Opening 1300 MM Tower Diameter Tower Cabin Diameter (Ø) 1050x2100 MM Door Openin Door Opening 650x2100 MM **DIAGONAL ENTRY** Diameter 3 3 Structural Opening 1350 MM Tower Diameter 1300 MM Cabin Diameter (Ø) 1050x2100 MM Door Opening 650x2100 MM GENERAL DIMENSION Load Capacity 250 KG Headroom 2900 MM Pit Height 100 MM

#### **Cabin Diameter** SINGLE ENTRY TUBO 1500 1250 mm Structural Opening 1550 MM Tower Diameter 1500 MM Cabin Diameter (Ø) 1250x2100 MM Door Opening 800x2100 MM **OPPOSING ENTRY** Structural Opening 1550 MM Tower Diameter 1500 MM Tower Cabin Diameter (Ø) 1250x2100 MM Door Openin Door Opening 800x2100 MM **DIAGONAL ENTRY** Diameter 3 3 Structural Opening 1550 MM Tower Diameter 1500 MM Cabin Diameter (Ø) 1250x2100 MM Door Opening 800x2100 MM GENERAL DIMENSION Load Capacity 325 KG Headroom 2900 MM Pit Height 100 MM

#### For Wheelchair Use **Cabin Diameter** SINGLE ENTRY TUBO 1700 1450 mm-Structural Opening 1750 MM 1700 MM Tower Diameter Cabin Diameter (Ø) 1450x2100 MM 950x2100 MM Door Opening **OPPOSING ENTRY** Structural Opening 1750 MM Tower Diameter 1700 MM Cabin Diameter (Ø) 1450x2100 MM Door Openin 950x2100 MM Door Opening **DIAGONAL ENTRY** 3 3 Structural Opening 1750 MM Tower Diameter 1700 MM Cabin Diameter (Ø) 1450x2100 MM Door Opening 950x2100 MM GENERAL DIMENSION 400 KG Load Capacity Headroom 2900 MM Pit Height 100 MM

## TECHNICAL DIMENSIONS

100 mm Pit

2100 mm Cabin Height

2900 mm Overhead

|                                                                   | 1 of Scat Osc                                  |                                                  |                                                   |                                                   | 1 of Wheelerian osc                               |
|-------------------------------------------------------------------|------------------------------------------------|--------------------------------------------------|---------------------------------------------------|---------------------------------------------------|---------------------------------------------------|
| SINGLE ENTRY                                                      | TUBO 900                                       | ( TUBO 1100                                      | TUBO 1300                                         | TUBO 1500                                         | TUBO 1700                                         |
| Structural Opening Tower Diameter Cabin Diameter (Ø) Door Opening | 950 MM<br>900 MM<br>650x2100 MM<br>500x2100 MM | 1150 MM<br>1100 MM<br>850x2100 MM<br>500x2100 MM | 1350 MM<br>1300 MM<br>1050x2100 MM<br>650x2100 MM | 1550 MM<br>1500 MM<br>1250x2100 MM<br>800x2100 MM | 1750 MM<br>1700 MM<br>1450x2100 MM<br>950x2100 MM |
| OPPOSING ENTRY                                                    |                                                |                                                  |                                                   |                                                   |                                                   |
| Structural Opening Tower Diameter Cabin Diameter (Ø) Door Opening | 950 MM<br>900 MM<br>650x2100 MM<br>500x2100 MM | 1150 MM<br>1100 MM<br>850x2100 MM<br>500x2100 MM | 1350 MM<br>1300 MM<br>1050x2100 MM<br>650x2100 MM | 1550 MM<br>1500 MM<br>1250x2100 MM<br>800x2100 MM | 1750 MM<br>1700 MM<br>1450x2100 MM<br>950x2100 MM |
| DIAGONAL ENTRY                                                    |                                                |                                                  |                                                   |                                                   |                                                   |
| Structural Opening Tower Diameter Cabin Diameter (Ø) Door Opening | NOT APPLICABLE                                 | 1100 MM<br>850x2100 MM<br>500x2100 MM            | 1350 MM<br>1300 MM<br>1050x2100 MM<br>650x2100 MM | 1550 MM<br>1500 MM<br>1250x2100 MM<br>800x2100 MM | 1750 MM<br>1700 MM<br>1450x2100 MM<br>950x2100 MM |
| GENERAL DIMENSION                                                 |                                                |                                                  |                                                   |                                                   |                                                   |
| Load Capacity<br>Headroom<br>Pit Height                           | 80 KG<br>2900 MM<br>100 MM                     | 160 KG<br>2900 MM<br>100 MM                      | 250 KG<br>2900 MM<br>100 MM                       | 325 KG<br>2900 MM<br>100 MM                       | 400 KG<br>2900 MM<br>100 MM                       |