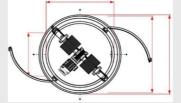

#### **OUTER DIMENTION**

Ø 1500 MM

#### CABIN DIMENTION

Ø 1250 X 2100 MM

#### DOOR DIMENTION

800 x 2.100 MM

PIT

100 MM

#### **OVERHEAD**

2.900 MM

Do you spend your days walking up and down stairs with kids and your hands are full of shopping bags? With a capacity of 325 kg, Tubelift 1300 what you are looking for, with a large and spacious 125 cm cabin area that you can use with your whole family!