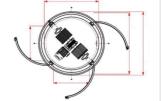

#### **OUTER DIMENTION**

Ø 1500 MM

#### CABIN DIMENTION

Ø 1250 X 2100 MM

#### DOOR DIMENTION

800 x 2.100 MM

PIT

100 MM

#### **OVERHEAD**

2.900 MM

Do you spend your days walking up and down stairs with kids and your hands are full of shopping bags? With a capacity of 325 kg, Tubelift 1300 what you are looking for, with a large and spacious 125 cm cabin area that you can use with your whole family!