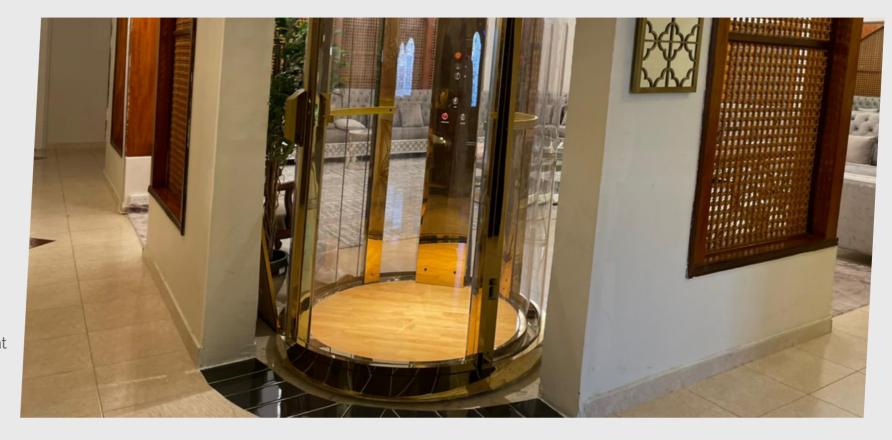

BRINGS LIGHT TO YOUR LIFE

#### **OVERHEAD**

2.900 MM

Elux Tubo is specially designed for the smallest areas where conventional elevators cannot be applied by shaftless structure. We offer a cabin space that one person can easily fit with its 90 cm outer space and 65 cm diameter.