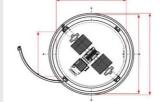

## TECHNICAL DIMENSIONS

100 mm Pit

2100 mm Cabin Height

2900 mm Overhead

|                                                                   | 1 of Scat Osc                                  |                                                  |                                                   |                                                   | 1 of Wheelerian osc                               |
|-------------------------------------------------------------------|------------------------------------------------|--------------------------------------------------|---------------------------------------------------|---------------------------------------------------|---------------------------------------------------|
| SINGLE ENTRY                                                      | TUBO 900                                       | ( TUBO 1100                                      | TUBO 1300                                         | TUBO 1500                                         | TUBO 1700                                         |
| Structural Opening Tower Diameter Cabin Diameter (Ø) Door Opening | 950 MM<br>900 MM<br>650x2100 MM<br>500x2100 MM | 1150 MM<br>1100 MM<br>850x2100 MM<br>500x2100 MM | 1350 MM<br>1300 MM<br>1050x2100 MM<br>650x2100 MM | 1550 MM<br>1500 MM<br>1250x2100 MM<br>800x2100 MM | 1750 MM<br>1700 MM<br>1450x2100 MM<br>950x2100 MM |
| OPPOSING ENTRY                                                    |                                                |                                                  |                                                   |                                                   |                                                   |
| Structural Opening Tower Diameter Cabin Diameter (Ø) Door Opening | 950 MM<br>900 MM<br>650x2100 MM<br>500x2100 MM | 1150 MM<br>1100 MM<br>850x2100 MM<br>500x2100 MM | 1350 MM<br>1300 MM<br>1050x2100 MM<br>650x2100 MM | 1550 MM<br>1500 MM<br>1250x2100 MM<br>800x2100 MM | 1750 MM<br>1700 MM<br>1450x2100 MM<br>950x2100 MM |
| DIAGONAL ENTRY                                                    |                                                |                                                  |                                                   |                                                   |                                                   |
| Structural Opening Tower Diameter Cabin Diameter (Ø) Door Opening | NOT APPLICABLE                                 | 1100 MM<br>850x2100 MM<br>500x2100 MM            | 1350 MM<br>1300 MM<br>1050x2100 MM<br>650x2100 MM | 1550 MM<br>1500 MM<br>1250x2100 MM<br>800x2100 MM | 1750 MM<br>1700 MM<br>1450x2100 MM<br>950x2100 MM |
| GENERAL DIMENSION                                                 |                                                |                                                  |                                                   |                                                   |                                                   |
| Load Capacity<br>Headroom<br>Pit Height                           | 80 KG<br>2900 MM<br>100 MM                     | 160 KG<br>2900 MM<br>100 MM                      | 250 KG<br>2900 MM<br>100 MM                       | 325 KG<br>2900 MM<br>100 MM                       | 400 KG<br>2900 MM<br>100 MM                       |

For Seat Use

For Wheelchair Use