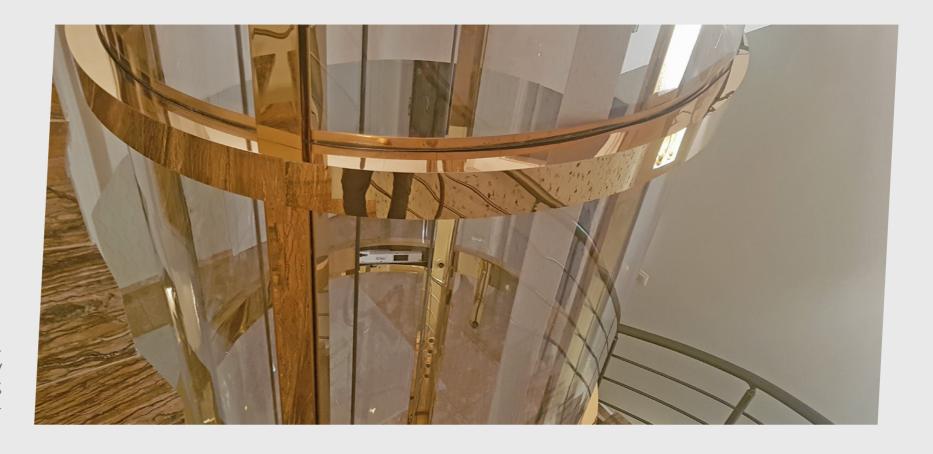

#### **ENOUNCING**

English / Arabic / Turkish

Elux Tubo, which is an excellent home elevator, offers you bright and spacious spaces with panoramic colored or transparent, unbreakable acrylic glass coatings. It adds a stylish and modern look to your home with the colors suitable for the decor of your buildings or with its decorative chrome coatings.

Polyester Powder Painting RAL Colored

**ALTERNATIVES (OPTIONAL)** 

Different Decorative Chrome Covering Options Are Available.

Easy-to-clean surface, anti-bacterial structure and maximum resistance against oxidation tell you why we prefer decorative chrome sheet. With the stylish and modern look of chrome Elux Tubo, you can upgrade your homes style.